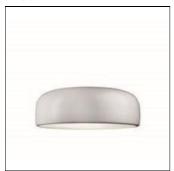

## Product data sheet

SMITHFIELD C 1X230W R7S F1362009

FLOS

Ceiling-mounted lamp providing direct light. Aluminium body. Available in gloss black, white or MUD. Injection-moulded opalescent polycarbonate diffuser. Steel wall and ceiling attachment.

Mounting mode

Ceiling mounted

Shape and measurements

Length: 23.55 in Width: 23.55 in Height: 8.10 in

Adjustability

Fixed

Electric

System power: 242 W