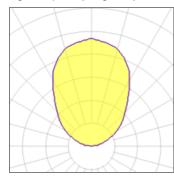

## Light output 1 (integrated)

| Lamp type          | LED     | CCT         | 3000 K |
|--------------------|---------|-------------|--------|
| Nominal lamp power | 1.9 W   | CRI         | 80     |
| Total flux         | 30 lm   | LOR         | 100%   |
| Luminous efficacy  | 16 lm/W | ULOR        | 100%   |
|                    |         | Total power | 1.9 W  |