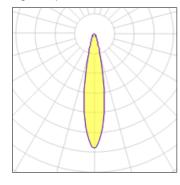

## Light output 1

## 1 x Halogen low voltage lamp without reflector

| Nominal lamp power | 20 W   | Socket      | E27    |
|--------------------|--------|-------------|--------|
| Lamp flux          | 300 lm | LOR         | 52%    |
| Luminous efficacy  | 7 lm/W | Total flux  | 157 lm |
| CCT                | 2756 K | Total power | 22 W   |
| CRI                | 99     |             |        |