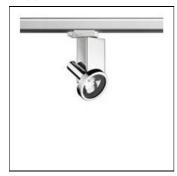

## Product data sheet

FORT KNOX 1 F24340/QT-12/20W/20°

FLOS

Luminaire for ceiling or three-phase electric track installation. For very low voltage halogen lamps or standard and discharge lamps.

Selfextinguishing ceramic or engineering plastic lamp holders, with single-pole, transparent electric wires with double Teflon insulation.

Mounting mode

Ceiling mounted, Contact rail

Shape and measurements

Length: 1.69 in Width: 2.68 in Height: 4.86 in

Adjustability

Free

Electric

System power: 22 W