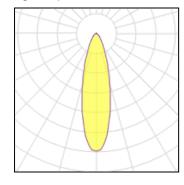

## Light output 1

| I X LED            |          |
|--------------------|----------|
| Nominal lamp power | 140 W    |
| Lamp flux          | 18480 lm |
| Luminous efficacy  | 119 lm/W |
| CCT                | 2962 K   |
| CRI                | 99       |

| 140 W   | LOR         | 94%      |
|---------|-------------|----------|
| 8480 lm | Total flux  | 17336 lm |
| 19 lm/W | Total power | 145.4 W  |
| 2962 K  |             |          |
|         |             |          |