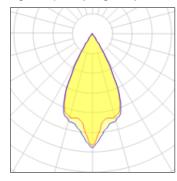

## Light output 1 (integrated)

| Lamp type          | LED     | CCT         | 3000 K |
|--------------------|---------|-------------|--------|
| Nominal lamp power | 72 W    | CRI         | 80     |
| Total flux         | 3221 lm | LOR         | 100%   |
| Luminous efficacy  | 45 lm/W | Total power | 72 W   |