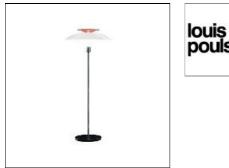

# Product data sheet

PH 80 E27 LED 2700K 18W 5744610816 LOUIS POULSEN

PH 80 Design : Poul Henningsen Concept : The fixture emits diffuse and symmetrical light. The majority of the light is directed downwards, and the opal acrylic shades provide comfortable room lighting. The red hue of the top reflector helps giving the light a warmer glow. Finish : White opal acrylic. High lustre chrome plated. Material : Shades: High pressure moulded white opal acrylic. Top shade: Black, high pressure moulded polycarbonate. Base: Black, high pressure moulded ABS. Stem: High lustre chrome plated, steel. Mounting : Cable type: Plastic cord with plug. Cable length: 2.6m. Light control: On/off switch on cord. Class : Ingress protection IP20. Electric shock protection II w/o ground. Weight : Max. 7.5kg.

#### Shape and measurements

Height: 51.77 in Diameter: 21.65 in