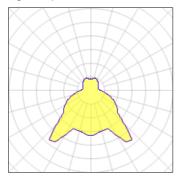

# 1 x LED Nominal lamp power Lamp flux Luminous efficacy CCT CRI

18 W 2000 lm 63 lm/W 2700 K 80

| LOR         |  |
|-------------|--|
| ULOR        |  |
| Total flux  |  |
| Total power |  |
|             |  |

57%

13%

18 W

1143 lm

LOR