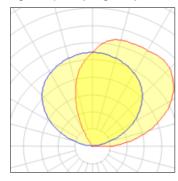

## Light output 1 (integrated)

| Lamp type          | LED     | CCT         | 3000 K |
|--------------------|---------|-------------|--------|
| Nominal lamp power | 9 W     | CRI         | 80     |
| Total flux         | 323 lm  | LOR         | 100%   |
| Luminous efficacy  | 36 lm/W | ULOR        | 99%    |
|                    |         | Total power | 9 W    |