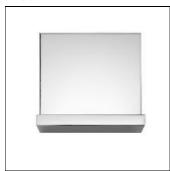

## Product data sheet

HIDE S F0020009/FLAT PANEL/18W

FLOS

Indirect-light wall lamp. Body in pressofused aluminium, with shiny finish. Injection printed diffuser in photo-engraved PMMA. Enhancer friezes available in various versions: coloured PMMA, panels with a choice between noble wood, metal or photographic images. Injection printed wall attachment in PA66. Power pack built into the wall attachment.

Mounting mode

Wall mounted

Shape and measurements

Length: 4.72 in Width: 4.57 in Height: 4.73 in

Adjustability

Fixed

Electric

System power: 9 W Appliance Class: I