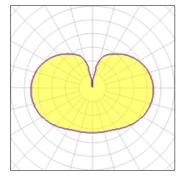

## 1 x Compact fluorescent lamp

| Nominal lamp power | 20 W    | Socket      | E27     |
|--------------------|---------|-------------|---------|
| Lamp flux          | 1100 lm | LOR         | 98%     |
| Luminous efficacy  | 54 lm/W | ULOR        | 46%     |
| CCT                | 2700 K  | Total flux  | 1075 lm |
| CRI                | 80      | Total power | 20 W    |