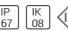

## Product data sheet

SIGMA LED 518063

FLOS







• Recessed light for outdoor installation on wall, ceiling or ground. • Configuration: turned aluminium body (EN AW 6060) with 15 micron anodizing for high resistance to corrosion. Caps and flat frame in 316L stainless steel.

## Light output 1 (integrated)



| Lamp type          | LED     | CCT         | 3000 K |
|--------------------|---------|-------------|--------|
| Nominal lamp power | 3.4 W   | CRI         | 80     |
| Total flux         | 48 lm   | LOR         | 100%   |
| Luminous efficacy  | 14 lm/W | ULOR        | 76%    |
|                    |         | Total nower | 3.4 W  |

Mounting mode

Floor recessed

Shape and measurements

Height: 2.87 in Diameter: 2.56 in

Adjustability

Fixed

Electric

System power: 3.4 W Appliance Class: III

Protection

IP: 67 IK: 08