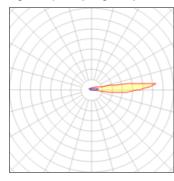

## Light output 1 (integrated)

| Lamp type          | LED     | CCT         | 3000 K |
|--------------------|---------|-------------|--------|
| Nominal lamp power | 3.4 W   | CRI         | 80     |
| Total flux         | 48 lm   | LOR         | 100%   |
| Luminous efficacy  | 14 lm/W | ULOR        | 76%    |
|                    |         | Total nower | 3.4 W  |