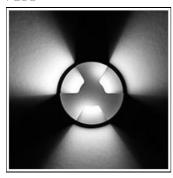

## Product data sheet

SIGMA LED 518063

FLOS

• Recessed light for outdoor installation on wall, ceiling or ground. • Configuration: turned aluminium body (EN AW 6060) with 15 micron anodizing for high resistance to corrosion. Caps and flat frame in 316L stainless steel.