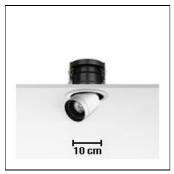

## Product data sheet

PURE 1 09.1642/POWER LED 16W/38°

Led recessed luminaire for indoor application. Self extinguishing ceramic or engineering plastic lamp holders, with single-pole, transparent electric wires with double Teflon insulation. Aluminum body, placed above the lamp holder, black thermoplastic and 4 mm tempered glass screen-support ring. Die-cast aluminum alloy body, cover and adjustable lamp support, powder-coated white, grey or black. 220-240V, 50-60Hz power supply included.

LOR 71%
Total flux 820 lm
Total power 16 W

Mounting mode

Ceiling recessed

Shape and measurements

Length: 3.94 in Width: 3.94 in Height: 5.51 in

Adjustability

Rotatable, Tiltable

Electric