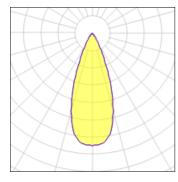

## Light output 1

| 1 x LED            |         |
|--------------------|---------|
| Nominal lamp power | 15.7 W  |
| Lamp flux          | 1148 lm |
| Luminous efficacy  | 51 lm/W |
| CCT                | 2800 K  |
| CRI                | 80      |
|                    |         |

LOR 71%
Total flux 820 lm
Total power 16 W

Mounting mode

Ceiling recessed

Shape and measurements

Length: 3.94 in Width: 3.94 in Height: 5.51 in

Adjustability

Rotatable, Tiltable

Electric