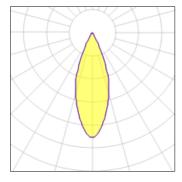

#### Light output 1

| 1 x LED            |         |             |        |
|--------------------|---------|-------------|--------|
| Nominal lamp power | 21.5 W  | LOR         | 32%    |
| Lamp flux          | 1000 lm | Total flux  | 321 lm |
| Luminous efficacy  | 47 lm/W | Total power | 21.5 W |
| CCT                | 2700 K  |             |        |
| CRI                | 95      |             |        |
|                    |         |             |        |