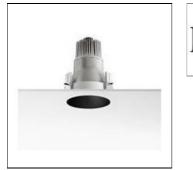

# Product data sheet

KAP 145 03.4497.74/PH LED/21,5W FLOS

Luminaire with embedded installations on ceilings for halogen lamps, metal halide and LED. The Easy Kap version, incorporates body injected in zamak with liquid paint finish and outer diameter of 105mm with opal glass diffuser. Pre-frame instalation not necessary. The Kap version incorporates body injected in aluminium with liquid paint finish. It is available in two sizes: 105mm and 145mm, always in No Trim installation. Main view made of anodized gloss aluminium with diffuser element made in borosilicate glass. Lampholders with heatsink element in injected aluminium and embedment ring of the optical body in thermoplastic material. Finishings: white (B1), matt gold (GL), blue (BU) and black (74).

#### Mounting mode

Ceiling recessed

#### Shape and measurements

Height: 9.06 in Diameter: 5.71 in