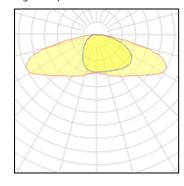

## Product data sheet

RMC320 [R65] IP66:LED-18/54W/4K 105-9837

WE-EF

we-ef

IP66, Class I or Class II. IK08. Marine-grade, die-cast aluminium alloy. 5CE superior corrosion protection including PCS hardware. Silicone CCG® Controlled Compression Gasket. RFC® Reflection Free Contour main lens. Integral EC electronic converter. CAD-optimised OLC® One LED Concept optics for superior illumination and glare control. Factory installed LED circuit board. The luminaire is factory-sealed and does not need to be opened during installation. Maximum spacing for streetlighting applications depends on wattage and light distribution: 5.5 to 9 times the mounting height.