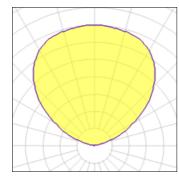

## Light output 1

| 1 x LED            |         |             |       |
|--------------------|---------|-------------|-------|
| Nominal lamp power | 1 W     | LOR         | 48%   |
| Lamp flux          | 53 lm   | ULOR        | 48%   |
| Luminous efficacy  | 25 lm/W | Total flux  | 25 lm |
| CCT                | 3000 K  | Total power | 1 W   |
| CRI                | 79      |             |       |