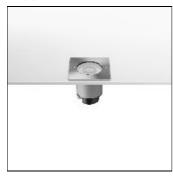

## Product data sheet

NEUTRON 1 FIXED SQUARE FLOOR LED SIDE 07.9526/PW LED/1W/111°

FLOS

Adjustable recessed luminaire for ceilings or in ground applications, for LEDs or 12 volt halogen QR-CBC 35 lamps. Die-cast aluminum recessed housing, high corrosionresistance. 6mm tempered protection glass. Silicone seals. Stainless steel closing ring with fixing screws. PG9 cable gland with pre-wired 1 metre power loom. Finishes: matt black (04), grey (72), stainless steel (55), stainless steel dark copper (PB), stainless steel gold (PG), stainless steel black (PN).

Mounting mode

Floor recessed

Shape and measurements

Length: 4.92 in Width: 4.92 in Height: 4.73 in

Adjustability

Fixed

Electric

System power: 1 W