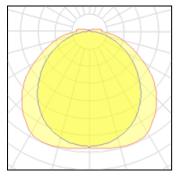

## Light output 1

## 1 x Compact fluorescent lamp

IP 20

| Nominal lamp power | 18 W    | Socket      | G24D-2 |
|--------------------|---------|-------------|--------|
| Lamp flux          | 1200 lm | LOR         | 45%    |
| Luminous efficacy  | 12 lm/W | Total flux  | 539 lm |
| CCT                | 4000 K  | Total power | 43.4 W |
| CRI                | 82      |             |        |
|                    |         |             |        |