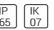

# Product data sheet

MINIFRANCO 160114

**FLOS** 









Outdoor luminaire for installation on wall or on pole. Configuration: die-cast aluminium structure. EN AB-47100 (low copper content) Double layer coating for high resistance to corrosion: The low copper Aluminium alloy is painted with a double coat using powders which are complaint with QUALICOAT standards: a first layer of epoxy powder (with excellent chemical and mechanical resistance) and a second finishing layer of polyester powder (resistant to UV rays and atmospheric agents). The entire painting process of the aluminium fitting starts from components which have been sand-blasted in advance to make the surface more porous and increase the adherence of the paint. Ares effects alkaline and acid washing to clean the surfaces completely, then rinses with demineralised water to remove