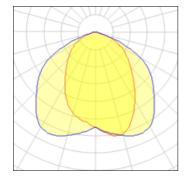

#### 1 x Halogen low voltage lamp without reflector

| Nominal lamp power | 60 W   | Socket      | E27    |
|--------------------|--------|-------------|--------|
| Lamp flux          | 820 lm | LOR         | 62%    |
| Luminous efficacy  | 8 lm/W | Total flux  | 510 lm |
| CCT                | 2800 K | Total power | 60 W   |
| CRI                | 100    |             |        |