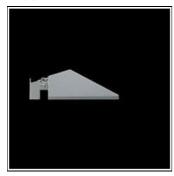

# Product data sheet

MINIFRANCO 160114

**FLOS** 

Outdoor luminaire for installation on wall or on pole. Configuration: die-cast aluminium structure. EN AB-47100 (low copper content) Double layer coating for high resistance to corrosion: The low copper Aluminium alloy is painted with a double coat using powders which are complaint with QUALICOAT standards: a first layer of epoxy powder (with excellent chemical and mechanical resistance) and a second finishing layer of polyester powder (resistant to UV rays and atmospheric agents). The entire painting process of the aluminium fitting starts from components which have been sand-blasted in advance to make the surface more porous and increase the adherence of the paint. Ares effects alkaline and acid washing to clean the surfaces completely, then rinses with demineralised water to remove any residue particles, subsequently a chemical conversion treatment is done to protect against rusting. Pure aluminium optics, tempered extra-clear glass diffuser, silicone gaskets.

#### Shape and measurements

Length: 6.89 in Width: 4.17 in Height: 9.65 in