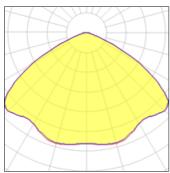

## Light output 1 (integrated)

| Lamp type          | LED     | CCT         | 6000 K |
|--------------------|---------|-------------|--------|
| Nominal lamp power | 78 W    | CRI         | 70     |
| Total flux         | 6623 lm | LOR         | 100%   |
| Luminous efficacy  | 85 lm/W | Total power | 78 W   |