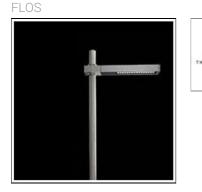

## Product data sheet

DOOKU600 LED 539001

Outdoor LED luminaire for installation on wall or on pole (Ø76mm and Ø102mm) • Configuration: extruded aluminium structure with die-casting closing ends. EN AB 47100 alloy (low copper content). • Double layer coating for high resistance to corrosion: The low copper Aluminium alloy is painted with a double coat using powders which are complaint with QUALICOAT standards: a first layer of epoxy powder (with excellent chemical and mechanical resistance) and a second finishing layer of polyester powder (resistant to UV rays and atmospheric agents). The entire painting process of the aluminium fitting starts from components which have been sand-blasted in advance to make the surface more porous and increase the adherence of the paint. Ares effects alkaline and acid washing to clean the surfaces completely, then rinses with demineralised water to remove any residue particles, subsequently a chemical conversion treatment is done to protect against rusting. • Tempered extra-clear glass diffuser with silkscreen border. The glass is fixed through a robotic gluing system. • Protection Rating: IP65 • In compliance with EN60598-1 standards • Class of insulation: I • Installation: the luminaire is equipped with one M20x1,5 cable gland and a piece of neoprene cable (approx. 500mm)

| Mounting mode          | Electric           |
|------------------------|--------------------|
| Pole top mounted       | System power: 78 W |
| Shape and measurements | Appliance Class: I |
| Length: 6.42 in        | Protection         |
| Width: 31.02 in        | IP: 65             |
| Height: 2.76 in        | IK: 09             |
| Adjustability          |                    |