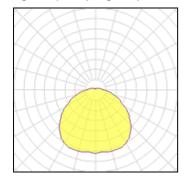

## Light output 1 (integrated)

| Lamp type          | LED     | CCT         | 2700 K |
|--------------------|---------|-------------|--------|
| Nominal lamp power | 96 W    | CRI         | 90     |
| Total flux         | 2386 lm | LOR         | 100%   |
| Luminous efficacy  | 25 lm/W | ULOR        | 8%     |
|                    |         | Total power | 96 W   |