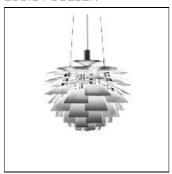

## Product data sheet

PH ARTICHOKE Ø600 STAINLESS STEEL LED 2700K 96W 5741110173

LOUIS POULSEN

PH Artichoke Glass Design: Poul Henningsen Concept: The fixture provides 100% glare-free light. The 72 precisely positioned leaves form 12 unique rows of six leaves each. They illuminate the fixture as well as emitting diffused light with a unique pattern. The fixture provides decorative and comfortable lighting. Finish: Clear glass, sandblasted. Material: Leaves: Clear glass, sandblasted. Top shade: High lustre chrome plated or white. Frame: High lustre chrome plated, laser cut brass. Suspension: High lustre chrome plated, spun aluminium. Mounting: Suspension type: Cable 3x0,75mm² & wire. Canopy: Yes. Cable length: 4m. Class: Ingress protection IP20. Electric shock protection II w/o ground. Weight: Max. 22kg.