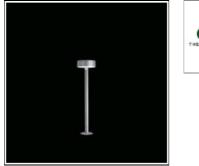

# Product data sheet

VINCENZA LED 10813297 FLOS

• Outdoor LED bollard light (no light pollution) • Configuration: die cast aluminium structure. EN AB-47100 alloy (low copper content). Extruded aluminium stem. • Double layer coating for high resistance to corrosion: The low copper Aluminium alloy is painted with a double coat using powders which are complaint with QUALICOAT standards: a first layer of epoxy powder (with excellent chemical and mechanical resistance) and a second finishing layer of polyester powder (resistant to UV rays and atmospheric agents). The entire painting process of the aluminium fitting starts from components which have been sand-blasted in advance to make the surface more porous and increase the adherence of the paint. Ares effects alkaline and acid washing to clean the surfaces completely, then rinses with demineralised water to remove any residue particles, subsequently a chemical conversion treatment is done to protect against rusting. • Plastic sandblasted diffuser, neoprene gaskets.

#### Mounting mode

Standing / Bollard

#### Shape and measurements

Height: 1.57 in Diameter: 4.72 in

Adjustability

Fixed