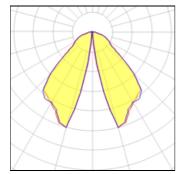

## Light output 1 (integrated)

Lamp type Nominal lamp power Total flux Luminous efficacy

LED 7.9 W 226 lm 29 lm/W CCT

CRI

LOR

6000 K Total power

70

100%