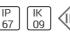

## Product data sheet

ANITA LED 11416323

FLOS







• Recessed luminaire for outdoor installation in ground, wall and ceiling. • Configuration: turned aluminium body (EN 6060) with 15 micron anodizing for high resistance to corrosion. • Opal or transparent polycarbonate diffuser (semispherical or flat) with silicone gasket and anodized aluminium cap or frame.

## Light output 1 (integrated)



| Lamp type          | LED     | CCT         | 4000 K |
|--------------------|---------|-------------|--------|
| Nominal lamp power | 1.9 W   | CRI         | 80     |
| Total flux         | 77 lm   | LOR         | 100%   |
| Luminous efficacy  | 41 lm/W | ULOR        | 100%   |
|                    |         | Total power | 1.9 W  |

Mounting mode

Floor recessed

Shape and measurements

Height: 1.65 in Diameter: 1.42 in

Adjustability

Fixed

Elec