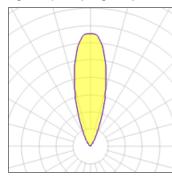

## Light output 1 (integrated)

| Lamp type          | LED     | CCT         | 4000 K |
|--------------------|---------|-------------|--------|
| Nominal lamp power | 1.9 W   | CRI         | 80     |
| Total flux         | 77 lm   | LOR         | 100%   |
| Luminous efficacy  | 41 lm/W | ULOR        | 100%   |
|                    |         | Total power | 1.9 W  |