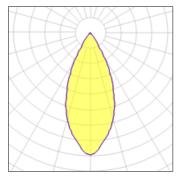

## 1 x LED

| Nominal lamp power | 33 W    | LOR         | 83%     |
|--------------------|---------|-------------|---------|
| Lamp flux          | 3000 lm | Total flux  | 2485 lm |
| Luminous efficacy  | 75 lm/W | Total power | 33 W    |
| CCT                | 3000 K  |             |         |
| CRI                | 90      |             |         |
|                    |         |             |         |