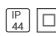

Length: 4.13 in Width: 4.13 in Height: 7.68 in

Adjustability

Fixed

Electric

System power: 21.5 W Appliance Class: II

Protection

IP: 44