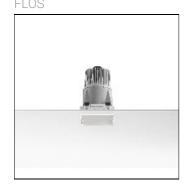

## Product data sheet

KAP 105 03.4595.B1A/PH LED/21,5W

Luminaire with embedded installations on ceilings for halogen lamps, metal halide and LED. The Easy Kap version, incorporates body injected in zamak with liquid paint finish and outer diameter of 105mm with opal glass diffuser. Pre-frame installation not necessary. The Kap version incorporates body injected in aluminium with liquid paint finish. It is available in two sizes: 105mm and 145mm, always in No Trim installation. Main view made of anodized gloss aluminium with diffuser element made in borosilicate glass. Lampholders with heatsink element in injected aluminium and embedment ring of the optical body in thermoplastic material. Finishings: white (B1), matt gold (GL), blue (BU) and black (74).