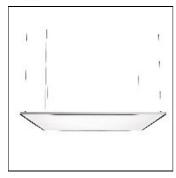

## Product data sheet

SUPER FLAT SUSPENSION 09.5020/LED/55W

FLOS

The Super Flat family has several square and rectangular versions, all of which are made of extruded aluminium and with angle brackets made of injected aluminium. The Super Flat has some especially designed guides, guaranteeing optimal light flow and great visual comfort. Energy losses are minimised with this efficient and innovative lighting system. The entire Super Flat family has been developed in suspended and surface mounted versions for greater product versatility. Thus, the suspended Super Flat is available in general lighting and in general plus accent light lighting via the incorporation of two spots (90x90 version only).

Mounting mode

Pendant

Shape and measurements

Length: 35.43 in Width: 35.43 in Height: 0.63 in

Adjustability

Fixed

Electric

System power: 55 W Appliance Class: 0