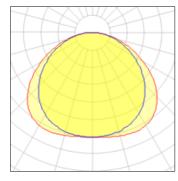

## Light output 1 (integrated)

| Lamp type          | LED     | CCT         | 3000 K |
|--------------------|---------|-------------|--------|
| Nominal lamp power | 55 W    | CRI         | 82     |
| Total flux         | 4630 lm | LOR         | 100%   |
| Luminous efficacy  | 84 lm/W | Total power | 55 W   |