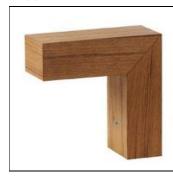

# Product data sheet

45 ADJ LED 1 OPAL + GRID F0070000

FLOS

Floor and ceiling lamp provide direct or indirect light. Body, head and cap are extruded anti corodal 6010 aluminum alloy with phosphochromed non-corrosive protection. Reflector is die-cast 46100 aluminum with a surface finish obtained by means of a vacuum aluminization process. The diffusers are available in opal white, or in transparent finish whenever high efficiency is required.

### Shape and measurements

Length: 3.39 in Width: 2.40 in Height: 7.87 in