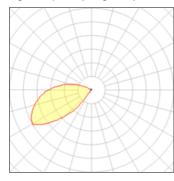

## Light output 1 (integrated)

| Lamp type          | LED     | CCT         | 3000 K |
|--------------------|---------|-------------|--------|
| Nominal lamp power | 10 W    | CRI         | 80     |
| Total flux         | 293 lm  | LOR         | 100%   |
| Luminous efficacy  | 29 lm/W | ULOR        | 19%    |
|                    |         | Total power | 10 W   |