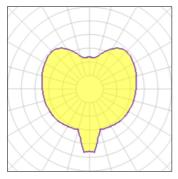

### 1 x Halogen low voltage lamp without reflector

IP 20

| Nominal lamp power | 100 W   | Socket      | E27     |
|--------------------|---------|-------------|---------|
| Lamp flux          | 1470 lm | LOR         | 86%     |
| Luminous efficacy  | 13 lm/W | ULOR        | 44%     |
| CCT                | 2821 K  | Total flux  | 1267 lm |
| CRI                | 99      | Total power | 100 W   |
|                    |         |             |         |