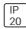

## Product data sheet

MISS SISSI F6250009

FLOS







Table lamp providing direct and diffused lighting. Injection-molded colored polycarbonate lamp body, diffuser and diffuser support. Leadweighted lamp base. Bipolar power cord with ON/OFF switch, length 1230 mm.Net weight 1,58 kg.

## Light output 1



## 1 x General service incandescent lamp

| Nominal lamp power | 40 W   | Socket      | E14    |
|--------------------|--------|-------------|--------|
| Lamp flux          | 400 lm | LOR         | 82%    |
| Luminous efficacy  | 8 lm/W | ULOR        | 51%    |
| CCT                | 2688 K | Total flux  | 329 lm |
| CRI                | 99     | Total power | 40 W   |

Mounting mode

Table luminaire

Shape and measurements

Height: 4.72 in Diameter: 5.63 in

Adjustability

Fixed

Electric

System power: 40 W

Protection

IP: 20