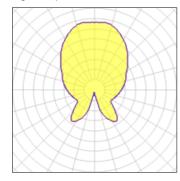

## 1 x General service incandescent lamp

| Nominal lamp power | 40 W   | Socket      | E14    |
|--------------------|--------|-------------|--------|
| Lamp flux          | 400 lm | LOR         | 82%    |
| Luminous efficacy  | 8 lm/W | ULOR        | 51%    |
| CCT                | 2688 K | Total flux  | 329 lm |
| CRI                | 99     | Total power | 40 W   |