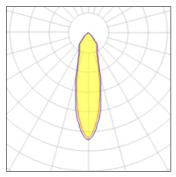

### Light output 1

## 1 x LED

| Nominal lamp power | 10.5 W  | LOR         | 88%    |
|--------------------|---------|-------------|--------|
| Lamp flux          | 890 lm  | Total flux  | 787 lm |
| Luminous efficacy  | 85 lm/W | Total power | 10.5 W |
| CCT                | 3000 K  |             |        |
| CRI                | 80      |             |        |
|                    |         |             |        |