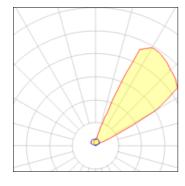

## Light output 1

| 70 W    | Socket      | G12    |
|---------|-------------|--------|
| 7000 lm | LOR         | 10%    |
| 10 lm/W | ULOR        | 10%    |
| 3000 K  | Total flux  | 689 lm |
| 84      | Total power | 70 W   |