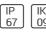

## Product data sheet

PETRA 077114

**FLOS** 









• Recessed round luminaire for outdoor installation in the ground. • Configuration: die-cast aluminium structure. EN AB-47100 alloy (low copper content). AISI 316L stainless steel frame. • Double layer coating for high resistance to corrosion: The low copper Aluminium alloy is painted with a double coat using powders which are complaint with QUALICOAT standards: a first layer of epoxy powder (with excellent chemical and mechanical resistance) and a second finishing layer of polyester powder (resistant to UV rays and atmospheric agents). The entire painting process of the aluminium fitting starts from components which have been sand-blasted in advance to make the surface more porous and increase the adherence of the paint. Ares effects alkaline and acid washing to clean the surfaces com