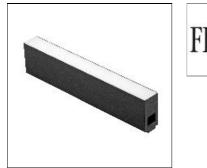

# Product data sheet

THE RUNNING MAGNET LIGHT STRIP 900 03.6230.14

FLOS

Diffused LED light module to be installed in The Running Magnet System. 50/75/100% regulation of the light intensity with built-in regulator. Remote 24V power supply not included.

## Shape and measurements

Length: 35.43 in Width: 1.34 in Height: 2.83 in