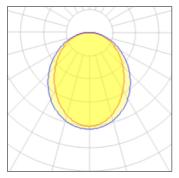

## Light output 1 (integrated)

| Lamp type          | LED     | CCT         | 3000 K |
|--------------------|---------|-------------|--------|
| Nominal lamp power | 25 W    | CRI         | 80     |
| Total flux         | 733 lm  | LOR         | 100%   |
| Luminous efficacy  | 29 lm/W | Total power | 25 W   |