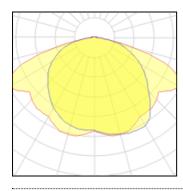

| LOR         | 84%     |
|-------------|---------|
| Total flux  | 1675 lm |
| Total power | 59 W    |
|             |         |

| 1 x High pressure mercury vapour lamp |         |  |  |
|---------------------------------------|---------|--|--|
| Nominal lamp power                    | 80 W    |  |  |
| Lamp flux                             | 4000 lm |  |  |
| Luminous efficacy                     | 38 lm/W |  |  |
| CCT                                   | 3400 K  |  |  |
| CRI                                   | 54      |  |  |

| LO  | R         | 84%     |
|-----|-----------|---------|
| Tot | tal flux  | 3351 lm |
| Tot | tal power | 89 W    |
|     |           |         |

Mounting mode

Pole top mounted

Shape and measurements