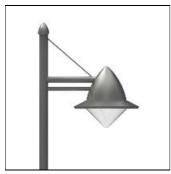

## Product data sheet

LUCAS IV (1-ARMED) 9.854.3046.15

LEIPZIGER LEUCHTEN

Mounting heights between 4.00 - 6.00 m. - High-quality mirror optics to suit non-glare class KB1 - Aluminium cast luminaire body, inside white, outside painted in colour - Impact-resistant polycarbonate attachment, UV-stabilized, transparent or beaded - Luminaires with wiring ready for connection - Easy installation with adapter jack - Scope of supply includes complete unit with one/two painted special steel brackets - Available in any RAL or DB colour without surcharge - Pole for single-bracket luminaire: dia. 76 mm, please order separately inquire separately for pole to suit double-bracket luminaire, Voltage: 230V 50Hz Protected to: IP 55 Protection class: I/II Made to DIN VDE 0711 Luminaires generally compensatet

Height: 19.69 in Diameter: 22.44 in Electric

System power: 59-89 W

Protection

IP: 55