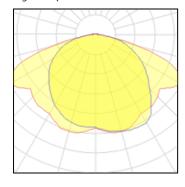

## Light output 1

| 1 x High pressure mercury | vapour lamp |
|---------------------------|-------------|
| Nominal lamp power        | 50 W        |
| Lamp flux                 | 2000 lm     |
| Luminous efficacy         | 28 lm/W     |
| CCT                       | 3400 K      |
| CRI                       | 54          |

| LOR         | 84%     |
|-------------|---------|
| Total flux  | 1675 lm |
| Total power | 59 W    |
|             |         |

| 1 x High pressure mercury vapour lamp |         |  |  |
|---------------------------------------|---------|--|--|
| Nominal lamp power                    | 80 W    |  |  |
| Lamp flux                             | 4000 lm |  |  |
| Luminous efficacy                     | 38 lm/W |  |  |
| CCT                                   | 3400 K  |  |  |
| CRI                                   | 54      |  |  |