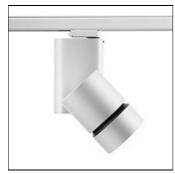

# Product data sheet

SOLID PURE 09.2717 LED ARRAY 26W 15°

FLOS

Spotlight to be installed on 3-circuit-track with LED Light source. Integrated power supply 220-240,50-60Hz.

#### Mounting mode

Ceiling mounted, Contact rail

#### Shape and measurements

Height: 5.87 in Diameter: 4.06 in