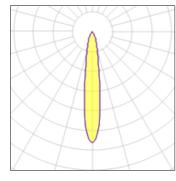

# Product data sheet

SOLID PURE 09.2717 LED ARRAY 26W 15°

FLOS







Spotlight to be installed on 3-circuit-track with LED Light source. Integrated power supply 220-240,50-60Hz.

## Light output 1



| 1 x LED            |  |
|--------------------|--|
| Nominal lamp power |  |
| Lamp flux          |  |
| Luminous efficacy  |  |
| CCT                |  |
| CRI                |  |

| 28 W    |
|---------|
| 3000 lm |
| 90 lm/W |
| 3000 K  |
| 80      |
| 3000 K  |

LOR Total flux Total power 84% 2509 lm 28 W

#### Mounting mode

Ceiling mounted, Contact rail

#### Shape and measurements

Height: 5.87 in Diameter: 4.06 in

## Adjustability

Rotatable

#### Electric

System power: 28 W Appliance Class: I

### Protection

IP: 20