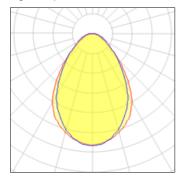

## Light output 1

## 2 x Compact fluorescent lamp

| Nominal lamp power | 18 W    | Socket      | G24D-2 |
|--------------------|---------|-------------|--------|
| Lamp flux          | 1200 lm | LOR         | 36%    |
| Luminous efficacy  | 24 lm/W | Total flux  | 866 lm |
| CCT                | 3000 K  | Total power | 36 W   |
| CRI                | 84      |             |        |