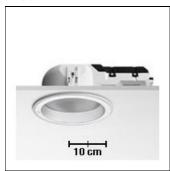

## Product data sheet

ECOLIGHT 03.3435/TC-D/2X18W/76°

FLOS

Recessed indoor luminaires for indoor installation for compact fluorescent lamps. Self-extinguishing,thermoplastic white reflector housing;vacuum-aluminium coated anti-glare elements.

Mounting mode

Ceiling recessed

Shape and measurements

Height: 4.33 in Diameter: 8.66 in

Adjustability

Fixed

Electric

System power: 36 W