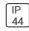

## Product data sheet

ECOLIGHT 03.3435/TC-D/2X18W/76°

FLOS







Recessed indoor luminaires for indoor installation for compact fluorescent lamps. Self-extinguishing,thermoplastic white reflector housing;vacuum-aluminium coated anti-glare elements.

## Light output 1



## 2 x Compact fluorescent lamp

| Nominal lamp power | 18 W    | Socket      | G24D-2 |
|--------------------|---------|-------------|--------|
| Lamp flux          | 1200 lm | LOR         | 36%    |
| Luminous efficacy  | 24 lm/W | Total flux  | 866 lm |
| CCT                | 3000 K  | Total power | 36 W   |
| CRI                | 84      |             |        |

Mounting mode

Ceiling recessed

Shape and measurements

Height: 4.33 in Diameter: 8.66 in

Adjustability

Fixed

Electric

System power: 36 W

Protection

IP: 44