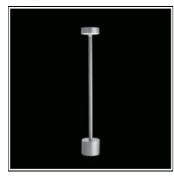

# Product data sheet

VINCENZA LED 10813095

FLOS

L

• Outdoor LED bollard light (no light pollution) • Configuration: die cast aluminium structure. EN AB-47100 alloy (low copper content). Extruded aluminium stem. • Double layer coating for high resistance to corrosion: The low copper Aluminium alloy is painted with a double coat using powders which are complaint with QUALICOAT standards: a first layer of epoxy powder (with excellent chemical and mechanical resistance) and a second finishing layer of polyester powder (resistant to UV rays and atmospheric agents). The entire painting process of the aluminium fitting starts from components which have been sand-blasted in advance to make the surface more porous and increase the adherence of the paint. Ares effects alkaline and acid washing to clean the surfaces completely, then rinses with demineralised water to remove any residue particles, subsequently a chemical conversion treatment is done to protect against rusting. • Plastic sandblasted diffuser, neoprene gaskets.

### Mounting mode

Standing / Bollard

# Shape and measurements

Height: 1.57 in Diameter: 4.72 in