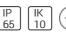

# Product data sheet

VINCENZA LED 10813095

FLOS





L



• Outdoor LED bollard light (no light pollution) • Configuration: die cast aluminium structure. EN AB-47100 alloy (low copper content). Extruded aluminium stem. • Double layer coating for high resistance to corrosion: The low copper Aluminium alloy is painted with a double coat using powders which are complaint with QUALICOAT standards: a first layer of epoxy powder (with excellent chemical and mechanical resistance) and a second finishing layer of polyester powder (resistant to UV rays and atmospheric agents). The entire painting process of the aluminium fitting starts from components which have been sand-blasted in advance to make the surface more porous and increase the adherence of the paint. Ares effects alkaline and acid washing to clean the surfaces completely, then rinses with de