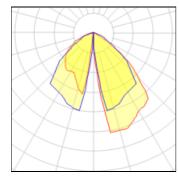

# Light output 1 (integrated)

| LED     | CCT             | 3000 K                  |
|---------|-----------------|-------------------------|
| 8.5 W   | CRI             | 80                      |
| 185 lm  | LOR             | 100%                    |
| 22 lm/W | Total power     | 8.5 W                   |
|         | 8.5 W<br>185 lm | 8.5 W CRI<br>185 lm LOR |