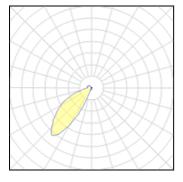

### Light output 1

### 1 x Compact fluorescent lamp

IP 55

| 20 W    | Socket                      | E27                                         |
|---------|-----------------------------|---------------------------------------------|
| 1350 lm | LOR                         | 5%                                          |
| 4 lm/W  | Total flux                  | 71 lm                                       |
| 2700 K  | Total power                 | 20 W                                        |
| 80      |                             |                                             |
|         | 1350 lm<br>4 lm/W<br>2700 K | 1350 ImLOR4 Im/WTotal flux2700 KTotal power |