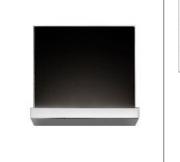

# Product data sheet

HIDE S

F0020030/FLAT PANEL/18W

Indirect-light wall lamp. Body in pressofused aluminium, with shiny finish. Injection printed diffuser in photo-engraved PMMA. Enhancer friezes available in various versions: coloured PMMA, panels with a choice between noble wood, metal or photographic images. Injection printed wall attachment in PA66. Power pack built into the wall attachment.

#### Mounting mode

Wall mounted

#### Shape and measurements

Length: 4.72 in Width: 4.57 in Height: 4.73 in