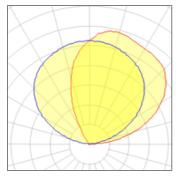

### Light output 1 (integrated)

| Lamp type          | LED     | CCT         | 3000 K |
|--------------------|---------|-------------|--------|
| Nominal lamp power | 9 W     | CRI         | 80     |
| Total flux         | 282 lm  | LOR         | 100%   |
| Luminous efficacy  | 31 lm/W | ULOR        | 100%   |
|                    |         | Total power | 9 W    |