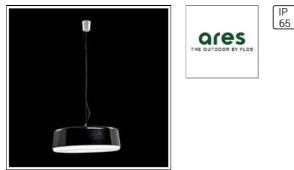

# Product data sheet

GRETA PENDANT NIGHT 11073140

FLOS

• Outdoor/indoor floor lamp. Outdoor/indoor pendant fitting • Pendant lamp configuration: white sandblasted polyethylene emitting unit with turned and painted aluminium cover, turned aluminium painted canopy. Adjustable suspension wire (standard 3m)

## Mounting mode

Pendant

# Shape and measurements

Height: 6.30 in Diameter: 26.18 in