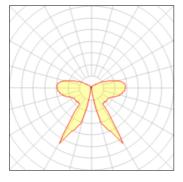

## Light output 1 (integrated)

| Lamp type          | LED    | CCT         | 6000 K |
|--------------------|--------|-------------|--------|
| Nominal lamp power | 12 W   | CRI         | 70     |
| Total flux         | 103 lm | LOR         | 100%   |
| Luminous efficacy  | 9 lm/W | ULOR        | 24%    |
|                    |        | Total power | 12 W   |