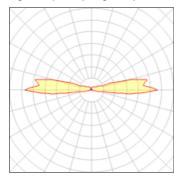

## Light output 1 (integrated)

| Lamp type          | LED     | CCT         | 6000 K |
|--------------------|---------|-------------|--------|
| Nominal lamp power | 2.3 W   | CRI         | 70     |
| Total flux         | 26 lm   | LOR         | 100%   |
| Luminous efficacy  | 11 lm/W | ULOR        | 69%    |
|                    |         | Total power | 23W    |