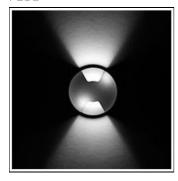

## Product data sheet

RHO LED 517031

FLOS

• Recessed light for outdoor installation on wall, ceiling or ground. • Configuration: turned aluminium body (EN AW 6060) with 15 micron anodizing for high resistance to corrosion. Caps and flat frame in 316L stainless steel.

Mounting mode

Floor recessed

Shape and measurements

Height: 2.17 in Diameter: 1.93 in

Adjustability

Fixed

Electric

System power: 2.3 W Appliance Class: III