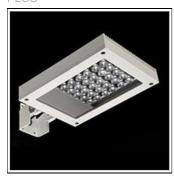

## Product data sheet

PERSE030 LED 525131

FLOS

• Outdoor luminaire for installation on wall or on pole. • Configuration: die-cast aluminium structure. EN AB-47100 alloy (low copper content) • Double layer coating for high resistance to corrosion: The low copper Aluminium alloy is painted with a double coat using powders which are complaint with QUALICOAT standards: a first layer of epoxy powder (with excellent chemical and mechanical resistance) and a second finishing layer of polyester powder (resistant to UV rays and atmospheric agents). The entire painting process of the aluminium fitting starts from components which have been sand-blasted in advance to make the surface more porous and increase the adherence of the paint. Ares effects alkaline and acid washing to clean the surfaces completely, then rinses with demineralised water to remove any residue particles, subsequently a chemical conversion treatment is done to protect against rusting. • Tempered extra-clear glass diffuser, mechanically glued to the structure, silicone gaskets.

Mounting mode

Wall mounted

Shape and measurements

Length: 9.65 in Width: 2.95 in Height: 12.99 in

Adjustability

Tiltable

Electric

System power: 53 W Appliance Class: I