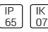

## Product data sheet

PERSE030 LED 525131

FLOS









• Outdoor luminaire for installation on wall or on pole. • Configuration: die-cast aluminium structure. EN AB-47100 alloy (low copper content) • Double layer coating for high resistance to corrosion: The low copper Aluminium alloy is painted with a double coat using powders which are complaint with QUALICOAT standards: a first layer of epoxy powder (with excellent chemical and mechanical resistance) and a second finishing layer of polyester powder (resistant to UV rays and atmospheric agents). The entire painting process of the aluminium fitting starts from components which have been sand-blasted in advance to make the surface more porous and increase the adherence of the paint. Ares effects alkaline and acid washing to clean the surfaces completely, then rinses with demineralised wate