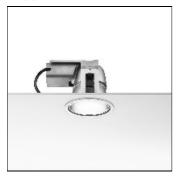

## Product data sheet

DOWNTOWN TRIM Ø160 03.0205/TC-TEL/18W

FLOS

Luminaires for embedded installation indoor with fluorescent lamps and of halogenuro metalist. Optical body made in injected aluminium with powder-coated paint finish. Heatsink made in injected aluminium under pressure attached to the body of the luminaire. Lower and upper reflectors available made of anodized aluminium with specular finish. Fixed upper reflector. Inferior reflector formed by self reflector and a spreading lens of 4mm thick and a polycarbonate ring that fixes the reflector to the aluminium ring of the product. Available in two diameters 160mm and 215mm.

Mounting mode

Ceiling recessed

Shape and measurements

Height: 6.22 in Diameter: 6.30 in

Adjustability

Fixed

Electric

System power: 18 W