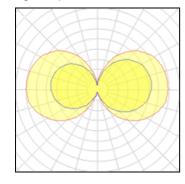

## 2 x DULUX L-SP

| Nominal lamp power | 24 W    | LOR         | 54%     |
|--------------------|---------|-------------|---------|
| Lamp flux          | 1800 lm | ULOR        | 29%     |
| Luminous efficacy  | 36 lm/W | Total flux  | 1957 lm |
| CCT                | 2899 K  | Total power | 54 W    |
| CRI                | 90      |             |         |