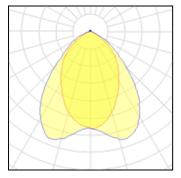

### Light output 1

#### 1 x High pressure mercury vapour lamp

IP 00

| 125 W   | Socket                       | E27                                          |
|---------|------------------------------|----------------------------------------------|
| 6300 lm | LOR                          | 56%                                          |
| 26 lm/W | Total flux                   | 3502 lm                                      |
| 4200 K  | Total power                  | 135.8 W                                      |
| 50      |                              |                                              |
|         | 6300 lm<br>26 lm/W<br>4200 K | 6300 lmLOR26 lm/WTotal flux4200 KTotal power |