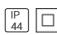

Length: 4.13 in Width: 4.13 in Height: 7.68 in

Adjustability

Fixed

Electric

System power: 13 W Appliance Class: II

Protection

IP: 44