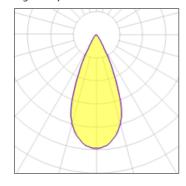

## Light output 1

| I X LED            |         |
|--------------------|---------|
| Nominal lamp power | 13 W    |
| Lamp flux          | 1000 lm |
| Luminous efficacy  | 21 lm/W |
| CCT                | 3000 K  |
| CRI                | 80      |

| LOR         | 28%    |
|-------------|--------|
| Total flux  | 277 lm |
| Total power | 13 W   |
|             |        |
|             |        |

Mounting mode

Ceiling recessed

Shape and measurements