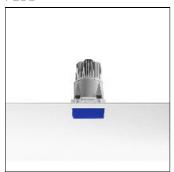

## Product data sheet

KAP 105 03.4570.BU/PH LED/13W

FI OS

1 v I ED

Luminaire with embedded installations on ceilings for halogen lamps, metal halide and LED. The Easy Kap version, incorporates body injected in zamak with liquid paint finish and outer diameter of 105mm with opal glass diffuser. Pre-frame installation not necessary. The Kap version incorporates body injected in aluminium with liquid paint finish. It is available in two sizes: 105mm and 145mm, always in No Trim installation. Main view made of anodized gloss aluminium with diffuser element made in borosilicate glass. Lampholders with heatsink element in injected aluminium and embedment ring of the optical body in thermoplastic material. Finishings: white (B1), matt gold (GL), blue (BU) and black (74).