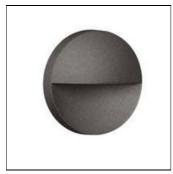

## Product data sheet

GIANO 100 09.3000 POWER LED 1W

FLOS

Family of luminaires for both interior and exterior signaling available in two sizes 100mm and 220mm. Main body injected in alloy aluminium under pressure. Anti-rust paint finish made in high resistance to corrosion. It has an opal polycarbonate diffuser to obtain a uniform light. Available finishes: matt white (01), grey (72), matt black (04) and dark brown (MM).

| LOR         | 34%   |
|-------------|-------|
| Total flux  | 31 lm |
| Total power | 1 W   |
|             |       |

Mounting mode

Wall recessed

Shape and measurements

Length: 4.13 in Width: 4.22 in Height: 4.11 in