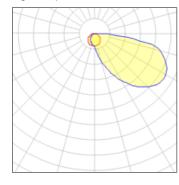

| LOR         | 34%   |
|-------------|-------|
| Total flux  | 31 lm |
| Total power | 1 W   |
|             |       |

Mounting mode

Wall recessed

Shape and measurements

Length: 4.13 in Width: 4.22 in Height: 4.11 in