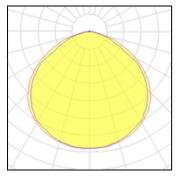

## 1 x LED

| Nominal lamp power | 60 W     | LOR         | 94%     |
|--------------------|----------|-------------|---------|
| Lamp flux          | 8400 lm  | Total flux  | 7923 lm |
| Luminous efficacy  | 120 lm/W | Total power | 66.02 W |
| CCT                | 4948 K   |             |         |
| CRI                | 99       |             |         |
|                    |          |             |         |