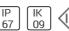

## Product data sheet

ANITA LED 11417100

FLOS







Recessed luminaire for outdoor installation on ground and wall. Configuration: extruded and turned anodized-aluminium heat sink hosting the power led. Opal or transparent polycarbonate diffuser with silicone gasket and anodized aluminium cap or frame. The base of the luminaire is sealed with polyurethane resin.

## Light output 1 (integrated)



| Lamp type          | LED     | CCT         | 4000 K |
|--------------------|---------|-------------|--------|
| Nominal lamp power | 1.2 W   | CRI         | 80     |
| Total flux         | 41 lm   | LOR         | 100%   |
| Luminous efficacy  | 34 lm/W | ULOR        | 97%    |
|                    |         | Total power | 1.2 W  |

Mounting mode

Floor recessed

Shape and measurements

Height: 1.77 in Diameter: 1.34 in

Adjustability

Fixed

E