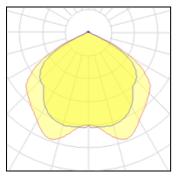

## Light output 1

## 1 x Compact fluorescent lamp

IP 20

| 26 W    | Socket                       | G24D_3                                       |
|---------|------------------------------|----------------------------------------------|
| 1800 lm | LOR                          | 62%                                          |
| 17 lm/W | Total flux                   | 1119 lm                                      |
| 4000 K  | Total power                  | 65.6 W                                       |
| 82      |                              |                                              |
|         | 1800 lm<br>17 lm/W<br>4000 K | 1800 lmLOR17 lm/WTotal flux4000 KTotal power |