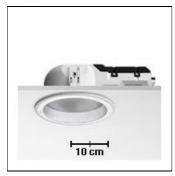

## Product data sheet

ECOLIGHT 03.3453/TC-DEL/2X18W/76°

FLOS

Recessed indoor luminaires for indoor installation for compact fluorescent lamps. Self-extinguishing,thermoplastic white reflector housing;vacuum-aluminium coated anti-glare elements.

Mounting mode

Ceiling recessed

Shape and measurements

Height: 4.33 in Diameter: 8.66 in

Adjustability

Fixed

Electric

System power: 36 W