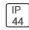

## Product data sheet

ECOLIGHT 03.3453/TC-DEL/2X18W/76°

FLOS







Recessed indoor luminaires for indoor installation for compact fluorescent lamps. Self-extinguishing,thermoplastic white reflector housing;vacuum-aluminium coated anti-glare elements.

## Light output 1



## 2 x Compact fluorescent lamp

| Nominal lamp power | 18 W    | Socket      | G24Q-2 |
|--------------------|---------|-------------|--------|
| Lamp flux          | 1200 lm | LOR         | 36%    |
| Luminous efficacy  | 24 lm/W | Total flux  | 866 lm |
| CCT                | 3000 K  | Total power | 36 W   |
| CRI                | 84      |             |        |

Mounting mode

Ceiling recessed

Shape and measurements

Height: 4.33 in Diameter: 8.66 in

Adjustability

Fixed

Electric

System power: 36 W

Protection

IP: 44