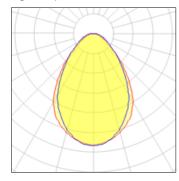

## Light output 1

## 2 x Compact fluorescent lamp

| Nominal lamp power | 18 W    | Socket      | G24Q-2 |
|--------------------|---------|-------------|--------|
| Lamp flux          | 1200 lm | LOR         | 36%    |
| Luminous efficacy  | 24 lm/W | Total flux  | 866 lm |
| CCT                | 3000 K  | Total power | 36 W   |
| CRI                | 84      |             |        |