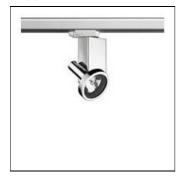

# Product data sheet

FORT KNOX F24310/CDM-TM/20W/15°

FLOS

Luminaire for ceiling or three-phase electric track installation. For very low voltage halogen lamps or standard and discharge lamps.

Selfextinguishing ceramic or engineering plastic lamp holders, with single-pole, transparent electric wires with double Teflon insulation.

# Mounting mode

Ceiling mounted, Contact rail

# Shape and measurements

Length: 1.69 in Width: 2.68 in Height: 4.86 in