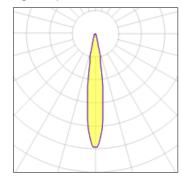

# Light output 1

| 1 x Metal halide lamp |  |  |
|-----------------------|--|--|
| Nominal lamp power    |  |  |
| Lamp flux             |  |  |
| Luminous efficacy     |  |  |
| CCT                   |  |  |
| CRI                   |  |  |

| 20 \    | W  |
|---------|----|
| 1650 l  | m  |
| 42 lm/\ | N  |
| 3000    | К  |
| 8       | 34 |
|         |    |

| Socket      | Pgj5   |
|-------------|--------|
| LOR         | 55%    |
| Total flux  | 914 lm |
| Total power | 22 W   |
|             |        |