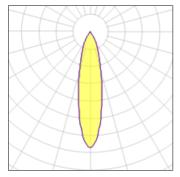

## 1 x LED

| Nominal lamp power | 26 W    | LOR         | 82%     |
|--------------------|---------|-------------|---------|
| Lamp flux          | 3000 lm | Total flux  | 2458 lm |
| Luminous efficacy  | 95 lm/W | Total power | 26 W    |
| CCT                | 40000 K |             |         |
| CRI                | 80      |             |         |
|                    |         |             |         |