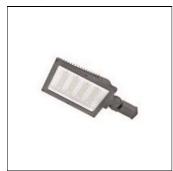

# Product data sheet

140W LED FLOODLIGHT (WB) TYPE 2 (5000K) S2266 LEDXION K10119

NIKKON

NIKKON S2266 LEDXION K10119 140W LED Floodlight (WB) Type 2 (5000K)

## Mounting mode

Pole integrated, Pole top mounted

## Shape and measurements

Length: 3.94 in Width: 3.94 in Height: 3.94 in