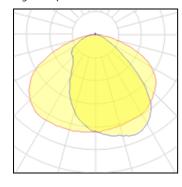

## Light output 1

| 1 x LED            |          |
|--------------------|----------|
| Nominal lamp power | 140 W    |
| Lamp flux          | 19800 lm |
| Luminous efficacy  | 121 lm/W |
| CCT                | 4948 K   |
| CBI                | 99       |

| LOR         | 95%      |
|-------------|----------|
| Total flux  | 18741 lm |
| Total power | 154.32 W |
|             |          |